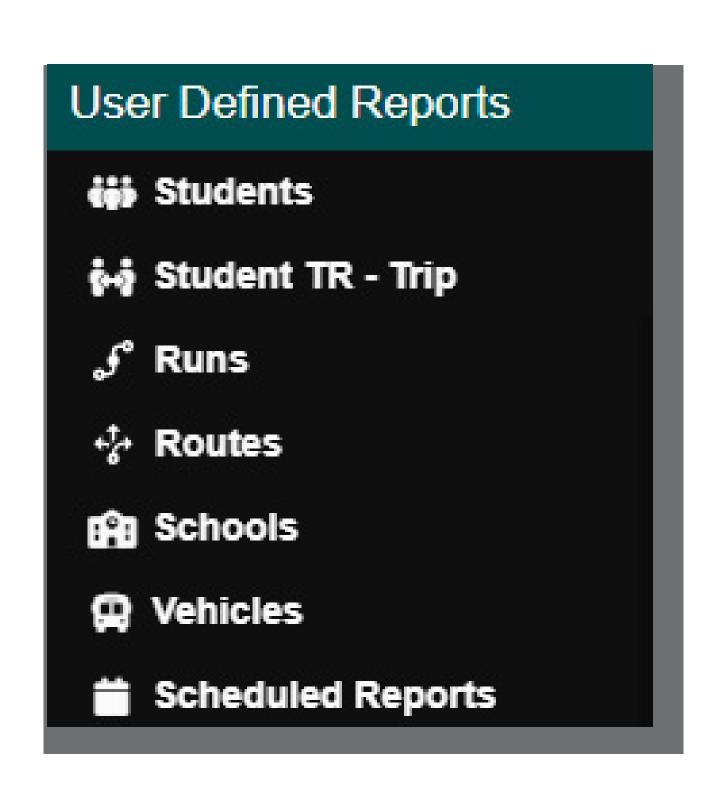

# Routing Report Navigation Menu Renamed and Reformatted

Athena 1.72 has an updated Routing Report navigation menu to improve usability. The menu sections have been renamed to better reflect the content of each section and the options beneath these have been reorganized: Reporting has been renamed to Standard Reports, the Edulog Predefined Report section has been removed, the Custom Reports and State Reports sections have been combined into one section named Tenant Reports, and Edulog Advanced Reports has been renamed to User Defined Reports. Additionally, the Alternate Reports Section has been removed and the reports under this section have moved to Standard Reports.