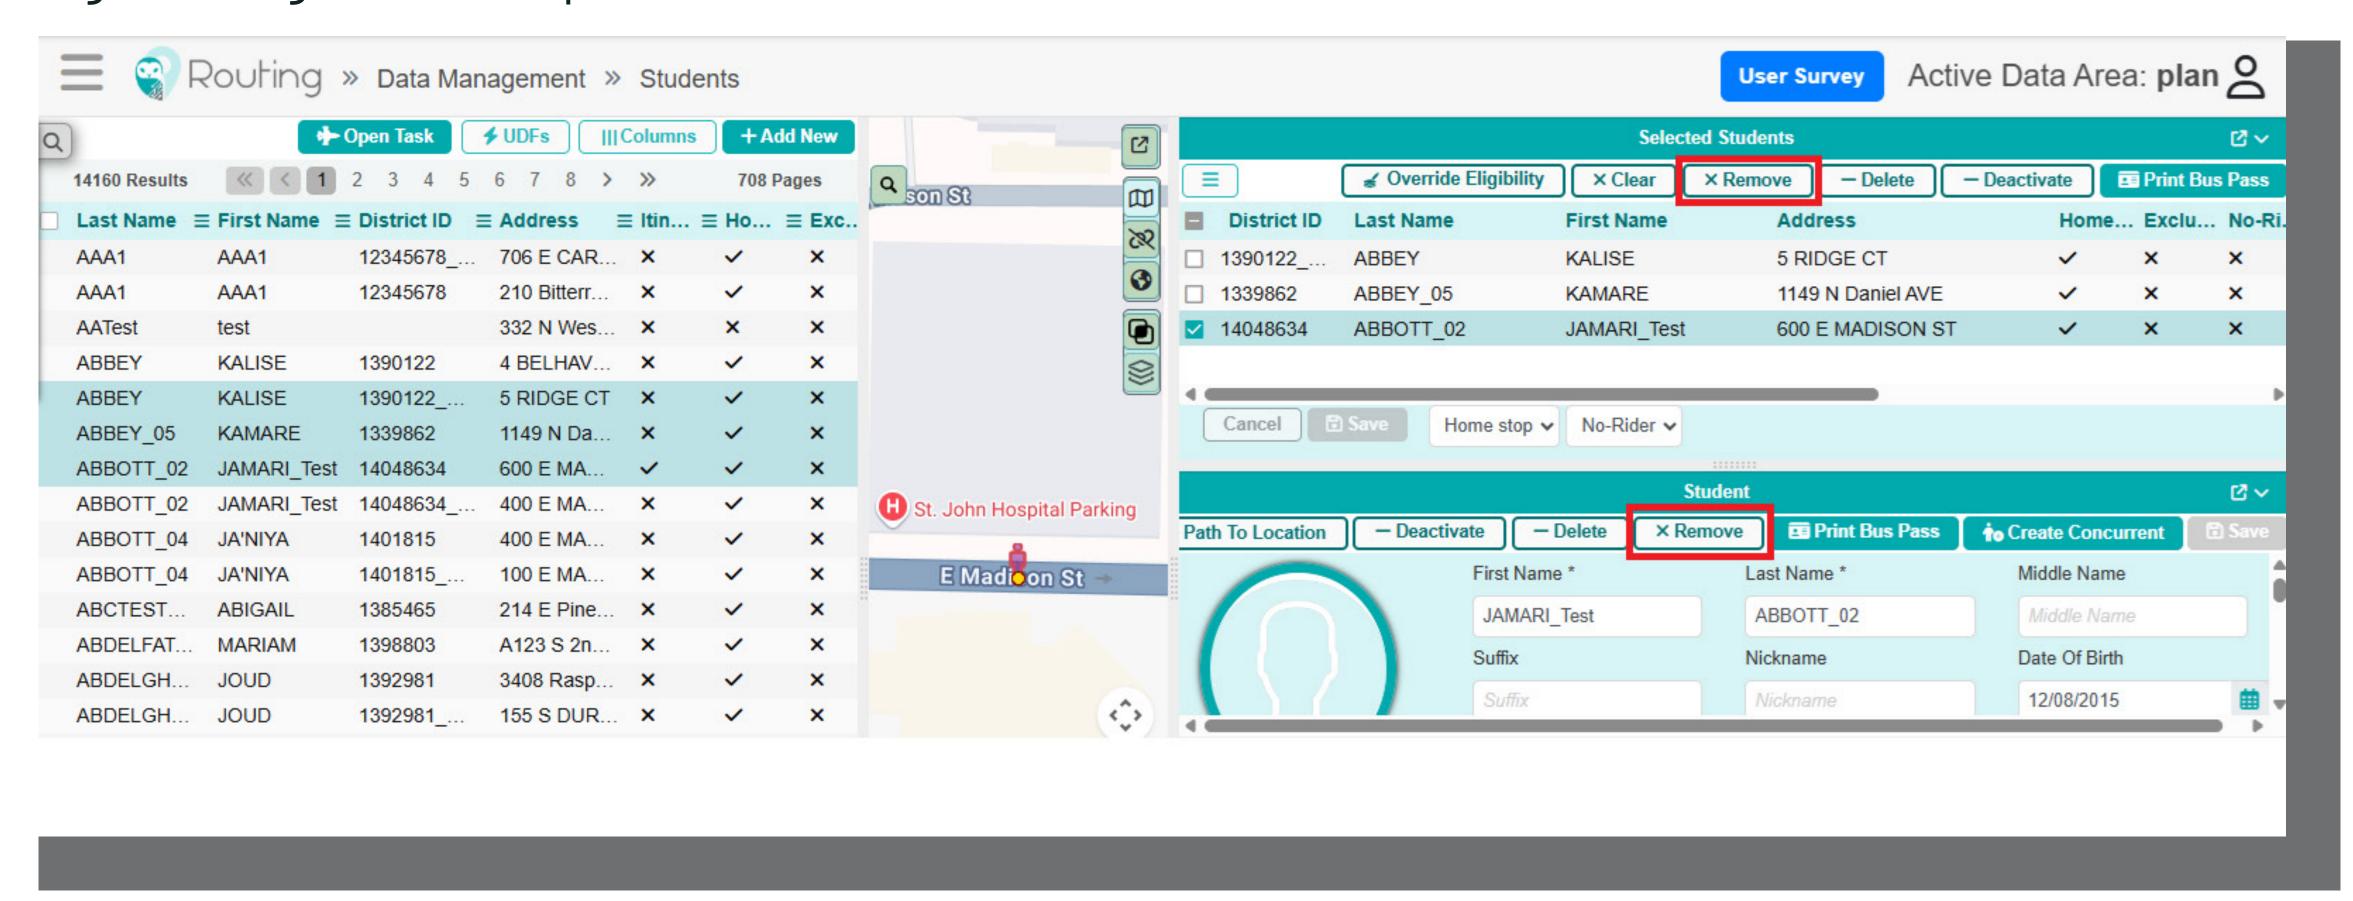

### Selected Record Workspace Update

Athena 1.72 displays the most recently selected record in the workspace when a user selects multiple records in the Data Panel. Additionally, a new button "Remove" was added to the selected panel that will unselect all the data selected by checkbox. This same button was added to the details panel to allow unselecting the currently displayed data without having to go through the data panel.