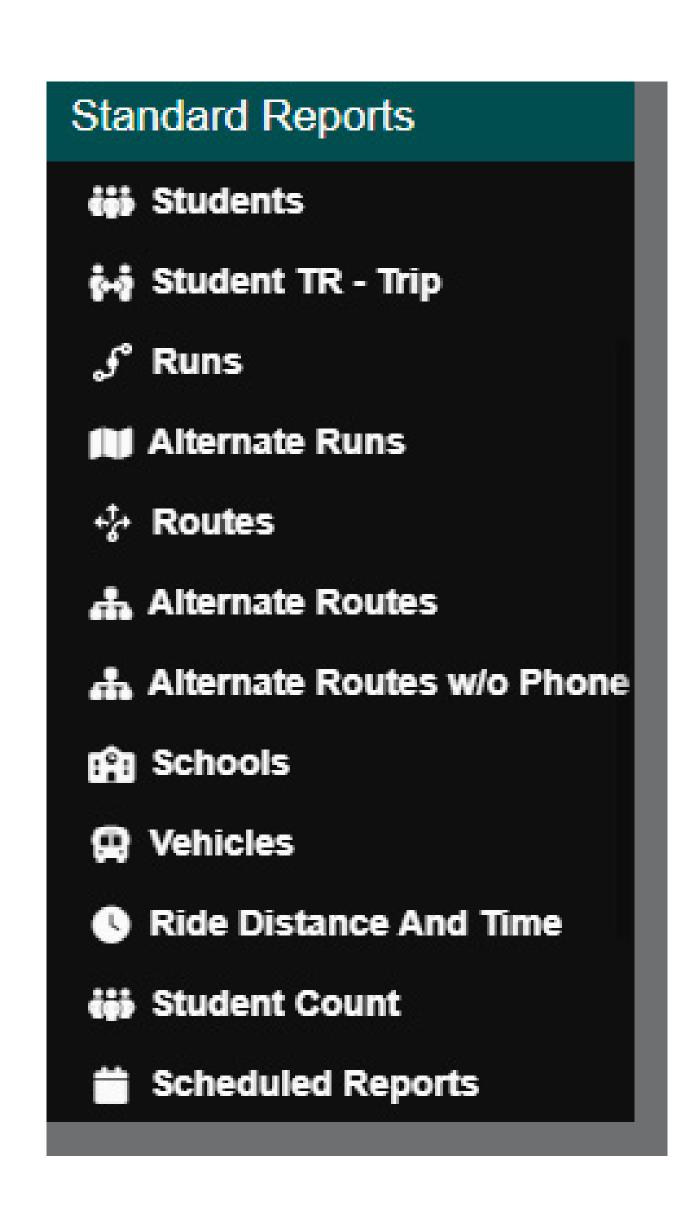

# Routing Report Navigation Menu Renamed and Reformatted

Athena 1.72 has an updated Routing Report navigation menu to improve usability. The menu sections have been renamed to better reflect the content of each section and the options beneath these have been reorganized: Reporting has been renamed to Standard Reports, the Edulog Predefined Report section has been removed, the Custom Reports and State Reports sections have been combined into one section named Tenant Reports, and Edulog Advanced Reports has been renamed to User Defined Reports. Additionally, the Alternate Reports Section has been removed and the reports under this section have moved to Standard Reports.