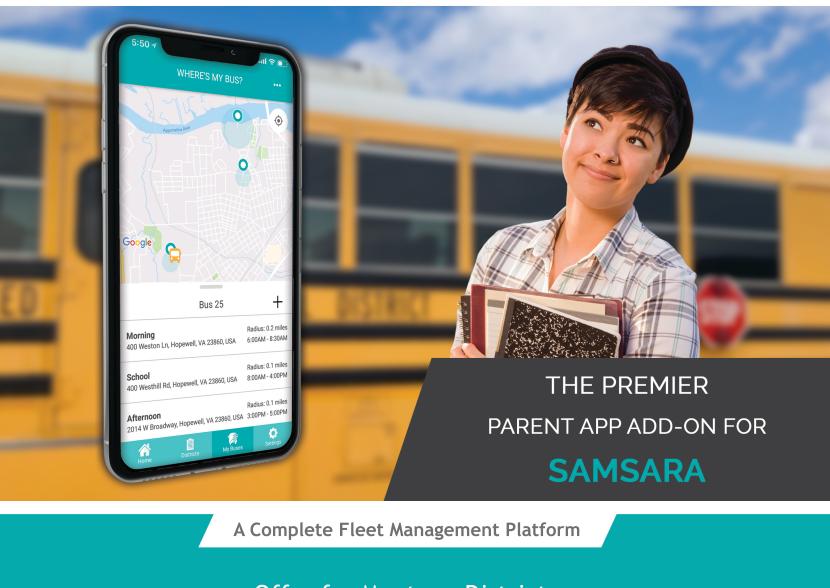

### **DELIVER PEACE OF MIND TO PARENTS**

**Real-Time** 

Offer for Montana Districts: Samsara + Parent Portal Lite

\$35

SCAN ME

Plug & Play

#### **Edulog Parent Portal Lite App**

- Increased communication, service, and satisfaction for parents
- Real-time location of the child's bus
- Minimize phone calls to the Transportation Department
- Custom and flexible notifications

Edulog's Parent Portal Lite app can grow with your school district to include Planned Routing Data, Student Ridership, and Transportation Requests.