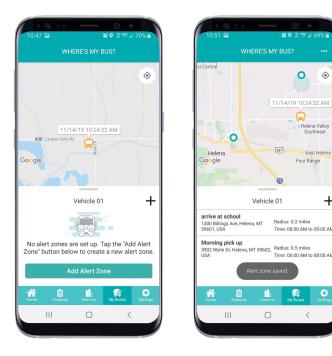

#### **Edulog Parent Portal Lite App**

- Increased communication, service, and satisfaction for parents
- Real-time location of the child's bus
- Minimize phone calls to the Transportation Department
- Custom and flexible notifications

Edulog's Parent Portal Lite app can grow with your school district to include Planned Routing Data, Student Ridership, and Transportation Requests.