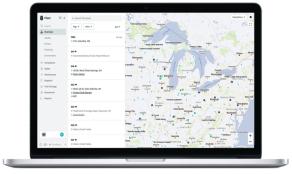

#### Samsara Real-Time GPS Tracking

- Get real-time visibility into your fleet, so you can keep parents up to date with live-to-the-second tracking
- Easy to use dashboard offers insights on driver behavior and engine data
- Provides unmatched visibility into harsh driving and fuel use to improve efficiency and sustainability