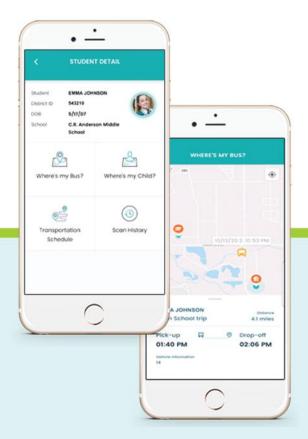

#### **Features**

- Dramatically reduce the workload associated with communicating with parents
- Send messages to a target audience
  (i.e. Bus 20 is running late to all stops)
- Parents and Transportation can use the messaging platform to communicate about Covid related instances
- Transportation lookup proactively notify parents of school bus location and changes to route plans
- Allow parents to follow buses used for field trips, activities, or special deliveries (such as food and educational supplies)
- Ride Registration allows you to route based on actual ridership over eligibility

#### **Parent Portal**

A secure communication platform that gives parents accurate, real-time busing information with the benefits of instant messaging, alerts, and a user interface with tremendous appeal.