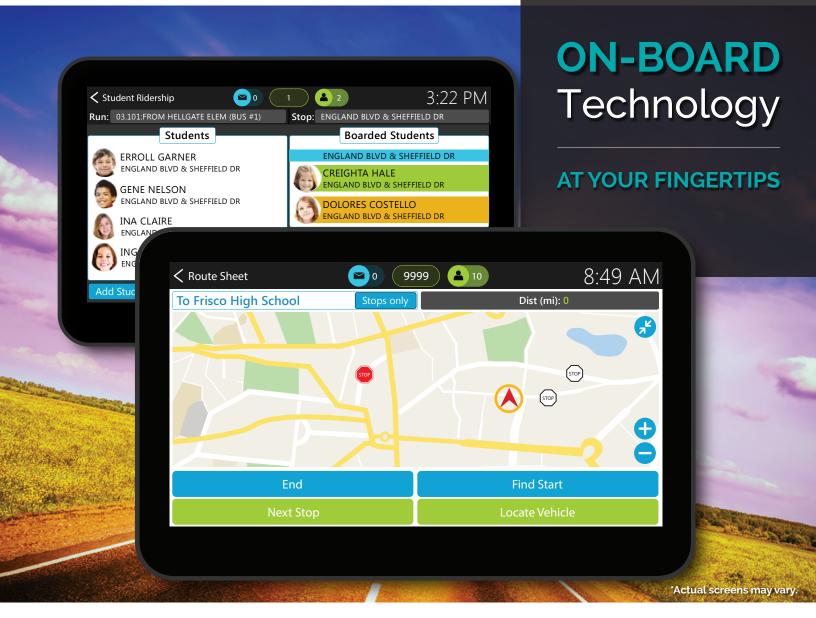

COMPLETE ON-BOARD

**SOLUTION** 

EDULOG's suite of mobile products turn your buses into mobile transportation systems. Powered by Android software on ruggedized tablets, your drivers will have access to features such as time clock, route sheets, navigation, and student ridership, all integrated with EDULOG's powerful GPS, routing, and driver management platforms.

#### Available on the Bus:

- Student Ridership
- ✓ Driver Time Clock
- ✓ Stop-by-Stop Navigation
- Route Substitution
- ✓ Driver Directions/Route Sheets
- Messaging

### **On-Board Driver Access**

Time Clock, Student Ridership, and Navigation

The tablet will automatically present the current stop's boarding list and will notify the driver immediately if a student is boarding the wrong bus or getting off at the wrong stop. GPS accurate navigation integrates with your routing software so your drivers can focus on driving the route and not reviewing driver directions. Make you and your drivers' lives easier by bringing timekeeping right to the bus with EDULOG's complete time clock solution that integrates with the eDTA driver management platform.